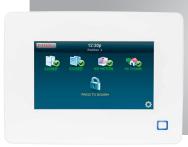

# Concord<sup>®</sup> 5" TouchScreen





Classic interface

Alarm.com interface

#### OVERVIEW

The Concord 5" TouchScreen from Interlogix is a full-color, fullcontrol LCD screen that complements Concord security systems for additional safety and peace of mind. The easy-to-use touch screen provides system owners with at-a-glance home status information, letting them easily and conveniently control their Concord system.

Multiple 5" TouchScreens may be used on a Concord system, making it an ideal way to add several points of control throughout a home or business. The exact number of touch screens that can be added is dependent on the power requirements of other devices that are configured on the system.

Power to the touch screen is provided by the panel, and backed up by the panel battery. An integrated speaker provides chime