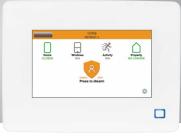

## Concord<sup>®</sup> 5" TouchScreen

× cu

3

6

9

8

Enter Access Code

CLEAR

#### **Main Screen**

Quick, at-a-glance status provides a complete view of the system.

**Code Entry Screen** 

Large keypad makes security