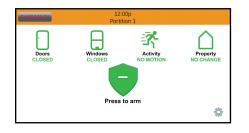

#### **Main Screen**

Quick, at-a-glance status provides a complete view of the system.

**Code Entry Screen** 

Large keypad makes security

### system operation user friendly.