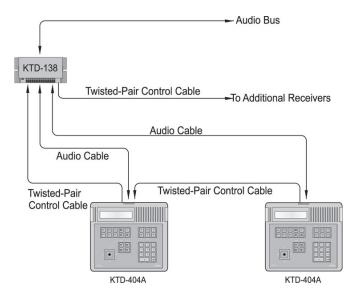

# **Related Diagram**

### **Outstanding Features**

The KTD-138 is controlled through twisted-pair cable from one or more remote Digiplex keypads. All wiring connections are made on a removable terminal strip.

Note: The KTD-138 must be programmed at the factory for specific key-to-relay assignment. To expedite processing, please contact GE Security before submitting orders for receivers in this category.

#### **Function Relays**

• Four normally open double-pole dry contact relays switchable to a common output. See figure below.