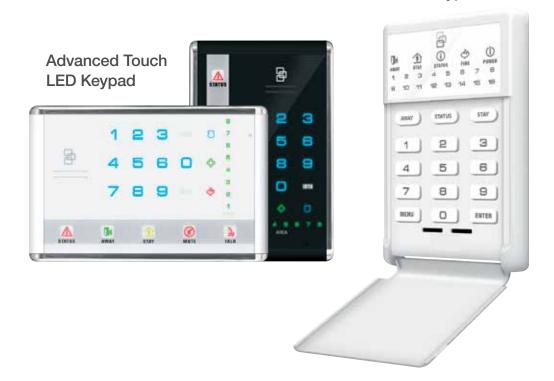

## Advanced Touch LED Keypad

Intuitive features and leading protection come together in a compact design with the Advanced Touch LED Keypad. Four different models complement almost any décor, while voice-enhanced status keys offer hassle-free operation. The built-in intercom allows users to talk to family members or colleagues in up to eight locations around the home or office.

| NX-1811E | Voice-Guided Touchpad with Intercom, White, Vertical   |
|----------|--------------------------------------------------------|
| NX-1812E | Voice-Guided Touchpad with Intercom, Black, Vertical   |
| NX-1813E | Voice-Guided Touchpad with Intercom, White, Horizontal |
| NX-1814E | Voice-Guided Touchpad with Intercom, Black, Horizontal |