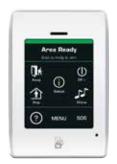

## Touch Screen Keypad

Designed for user-friendly operation, the Touch Screen Keypad features a streamlined, modern design and 3.5" screen with an icon-based graphic interface. Quick Keys provide simple and reliable system management, while a color-coded status bar enables users to know their current system status at a quick glance.