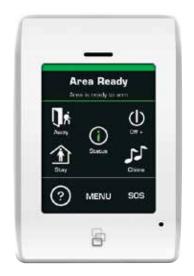

## Touch Screen Keypad

Designed for user-friendly operation, the Touch Screen Keypad features a streamlined, modern design and 3.5" screen with an icon-based graphic interface. Quick Keys provide simple and reliable system management, while a color-coded status bar enables users to know their current system status at a quick glance.

NX-1820E

**NetworX Touch Screen** 

Voice Navigation LED Keypad

Featuring an exclusive Personal Voice Guide (PVG) that provides step-by-step instruction and customized voice labeling for zones and outputs, the Voice Navigation LED Keypad makes setup and installation straightforward and trouble-free. This keypad offers the ideal combination of clean design and economical pricing.