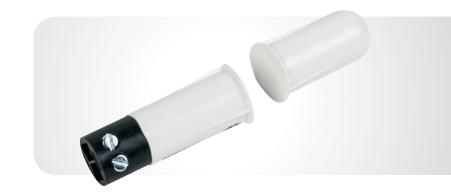

### **OVFRVIFW**

The 1125T Series "Stubby" Press Fit Magnetic Contact is a 3/8" diameter switch designed specifically for applications where space is limited. The 1125T Series' short length makes it ideal for thin framed windows and doors where longer units cannot be used.

The terminal connection adds to the ease of installation. Simply strip the wire, insert it into the terminal block and tighten. The terminal accepts any wire size from 14 to 22 gauge, and has a unique one piece design for added strength.