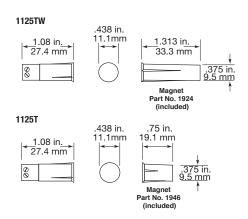

# **Architectural and Engineering Specifications**

Switch is a hermetically-sealed reed switch, which is potted using exclusive polyurethane potting compound into the switch housing. Switch and Alnico V magnet is drill-mounted in wood or aluminum with a suitable adhesive. The switch and magnet housing have three fins to press-fit against the mounting hole. Nominal switch dimensions are .375" (9.5mm) diameter x 1.08" (27.4mm). Magnet is .375" (9.5mm) diameter x .75" (19.1mm) or 1.31" (33.3mm) in length. Color is white or mahogany brown.

# **Dimensional Diagram**

North America T 855-286-8889

**Latin America** T 561-998-6114