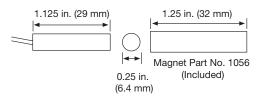

### **Specifications**

| Voltage                  | 100VAC/VDC max.                               |
|--------------------------|-----------------------------------------------|
| Current                  | 0.5A max.                                     |
| Power                    | 7.5W max.                                     |
| Loop type                | Closed                                        |
| Electrical configuration | Normally open                                 |
| Gap distance             | 1055: Up to 1/2 in.<br>1055W: Up to 1-1/4 in. |
| Lead type                | 1 ft. #22 wire                                |
| Dimensions               | 1.125 in. L x 0.25 in. dia. (29 x 6.4 mm)     |
| Housing                  | Flame retardant ABS plastic                   |
| Color                    | White                                         |
| Regulatory               | UL, CUL                                       |
|                          |                                               |

### **Dimensional Diagram**