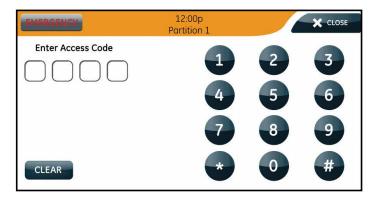

### Home security, for peace of mind

The Concord<sup>®</sup> 5" TouchScreen makes home security even easier. Emergency fast-action keys allow you to quickly summon fire, auxiliary panic or police assistance with one button. The Concord 5" TouchScreen receives its power from the Concord panel. In the case of a power outage, the battery that provides backup power to the Concord system also provides power to the TouchScreens.