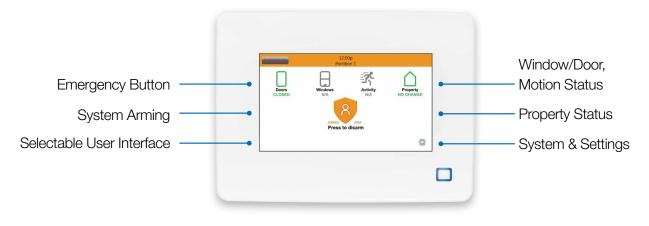

#### Concord 5" TouchScreen Main Screen Key Functions

Specifications subject to change without notice.

© 2019 United Technologies Corporation. All rights reserved. All trademarks are the property of their respective owners. Interlogix is part of UTC Climate, Controls & Security, a unit of United Technologies Corporation.