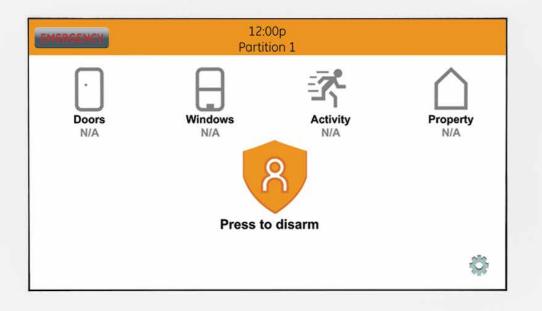

#### Concord 5" TouchScreen Main Screen Key Functions

Specifications subject to change without notice.

© 2019 United Technologies Corporation. All rights reserved. All trademarks are the property of their respective owners. Interlogix is part of UTC Climate, Controls & Security, a unit of United Technologies Corporation.

### Home security, for peace of mind

The Concord<sup>®</sup> 5" TouchScreen makes home security even easier. Emergency fast-action keys allow you to quickly summon fire, auxiliary panic or police assistance with one button. The Concord 5" TouchScreen receives its power from the Concord panel. In the case of a power outage, the battery that provides backup power to the Concord system also provides power to the TouchScreens.

The TouchScreen works together with your Concord system for added convenience and functionality.