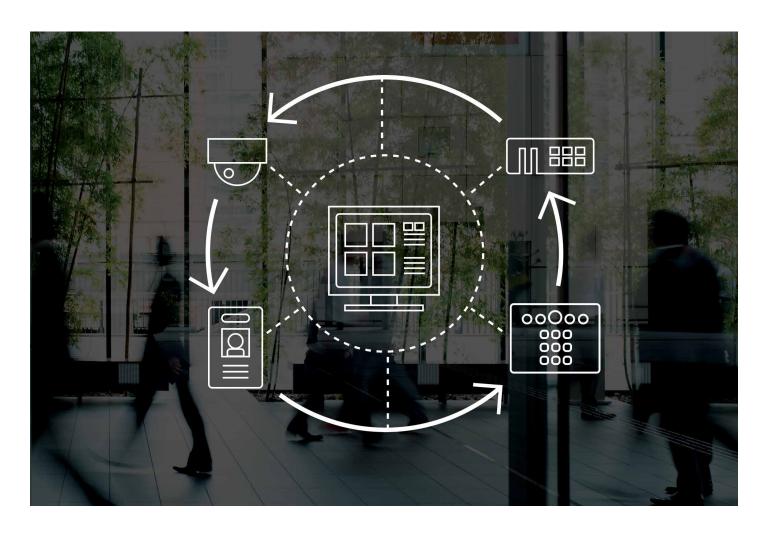

### A high-quality and affordable solution

With no service or maintenance agreements, TruVision Navigator is a reasonable, yet robust commercial security solution. By integrating TruVision video, TruPortal™ access control, UltraSync® intrusion and IFS® network switches, TruVision Navigator provides an enhanced situational awareness environment via a unified security solution.

### **Operator-Friendly User Interface**

TruVision® Navigator brings together TruVision video, TruPortal™ access control, UltraSync® intrusion and IFS® network switches into one complete interface.

#### **Device Tree**

Provides quick access to TruVision video cameras and recorders, TruPortal access control, UltraSync intrusion and IFS network switches.

#### Facility/Campus Maps

Import facility/campus maps and place cameras, access control doors, and intrusion sensors on maps. Easily embed maps within maps.

#### **Notifier**

Provides real-time, color-coded video event notification of TruPortal and UltraSync alarm events.

#### Viewer

View live and recorded video with up to 10 detachable video viewing tabs allows you to create a virtual video wall. The pop-up event monitor window provides live video during an alarm. Users can easily setup individual video viewing tiles for sequencing of multiple cameras for easy monitoring.