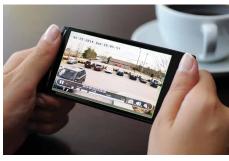

#### Viewer

View live and recorded video with up to 10 detachable video viewing tabs allows you to create a virtual video wall. The pop-up event monitor window provides live video during an alarm. Users can easily setup individual video viewing tiles for sequencing of multiple cameras for easy monitoring.