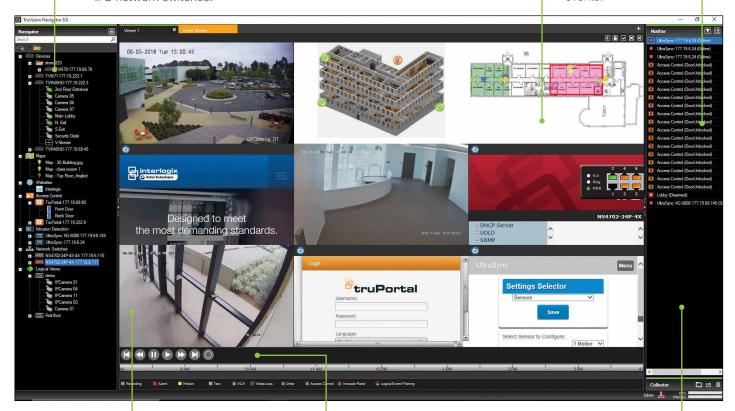

#### **Device Tree**

Provides quick access to TruVision video cameras and recorders, TruPortal access control, UltraSync intrusion and IFS network switches.

#### Facility/Campus Maps

Import facility/campus maps and place cameras, access control doors, and intrusion sensors on maps. Easily embed maps within maps.

#### **Notifier**

Provides real-time, color-coded video event notification of TruPortal and UltraSync alarm events.

#### Viewer

View live and recorded video with up to 10 detachable video viewing tabs allows you to create a virtual video wall. The pop-up event monitor window provides live video during an alarm. Users can easily setup individual video viewing tiles for sequencing of multiple cameras for easy monitoring.

#### **Video Playback Controls**

Easily play, pause, rewind and bookmark video recordings with controls and timeline.

#### - Collector

Acts as a holding repository for video segments, snapshots and local recordings ready for export.