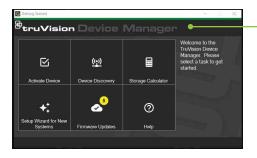

#### **Built-in Device Manager**

Easy wizard based tool to easily activate and set-up your system. Perform global password changes and automatically notifies you of firmware updates on all your networked TruVision devices.