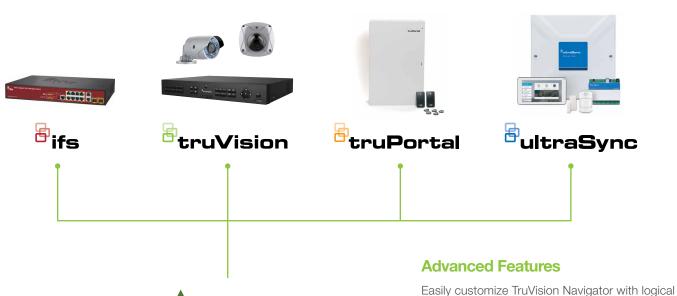

### A high-quality and affordable solution

With no service or maintenance agreements, TruVision Navigator is a reasonable, yet robust commercial security solution. By integrating TruVision video, TruPortal™ access control, UltraSync® intrusion and IFS® network switches, TruVision Navigator provides an enhanced situational awareness environment via a unified security solution.

### **Operator-Friendly User Interface**

TruVision® Navigator brings together TruVision video, TruPortal™ access control, UltraSync® intrusion and IFS® network switches into one complete interface.

TruVision Navigator 8 also supports integration with other Interlogix hardware platforms such as TruPortal access control, UltraSync intrusion and IFS network switches.