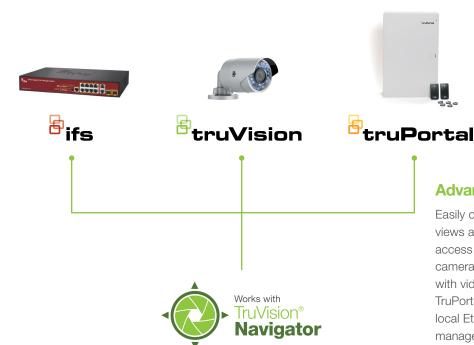

### A high-quality and affordable solution

With no service or maintenance agreements, TruVision Navigator is a reasonable, yet robust commercial surveillance solution. By integrating TruVision video, TruPortal access control and IFS network switches, TruVision Navigator provides an enhanced situational awareness solution via one security command center.

### **Operator-Friendly User Interface**

TruVision Navigator brings together video monitoring, TruPortal access control and IFS network switches into one complete interface.

#### **TruVision Navigator**

Provides quick access to TruVision video cameras and recorders, TruPortal access control panels and doors as well as IFS network switches.

#### **User-friendly interface**

TruVision Navigator brings together video monitoring, TruPortal access control and IFS® network switches into one centralized interface. Robust and easy to use, the interface's key features include up to 10 video tabs, custom views, facility/campus maps, live event monitoring, video playback and 360° camera de-warping.

### Scalable and compatible

TruVision Navigator is a fully scalable solution that can be used as a standalone application, or deployed in a server/ client environment. The system also offers backwards compatibility support for most legacy TruVision recorders, making system upgrades easy and affordable. The application easily integrates and manages TruPortal access panels and IFS network switches via the built-in device discovery tool.

#### **Advanced Features**

Easily customize TruVision Navigator with logical views and event filtering. Integrate TruPortal™ access control with TruVision video and link cameras to doors to receive event notifications with video verification. Quickly find TruVision, TruPortal panels and IFS network switches on a local Ethernet/IP network with the built-in device manager tool.\*\*