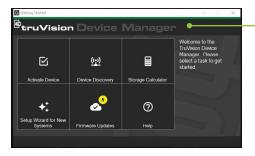

#### **Built-in Device Manager**

Easy wizard based tool to easily activate and set-up your system. Perform global password changes and automatically notifies you of firmware updates on all your networked TruVision devices.

#### **Advanced Features**

Easily customize TruVision Navigator with logical views and event filtering. Integrate TruPortal™ access control with TruVision video and link cameras to doors to receive event notifications with video verification. Quickly find TruVision, TruPortal panels and IFS network switches on a local Ethernet/IP network with the built-in device manager tool.\*\*