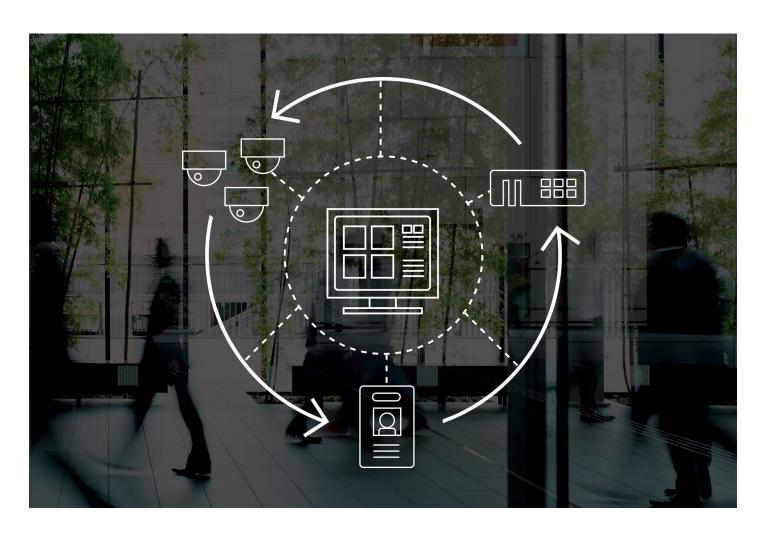

### A high-quality and affordable solution

With no service or maintenance agreements, TruVision Navigator is a reasonable, yet robust commercial surveillance solution. By integrating TruVision video, TruPortal access control and IFS network switches, TruVision Navigator provides an enhanced situational awareness solution via one security command center.

### **Operator-Friendly User Interface**

TruVision Navigator brings together video monitoring, TruPortal access control and IFS network switches into one complete interface.

#### **TruVision Navigator**

Provides quick access to TruVision video cameras and recorders, TruPortal access control panels and doors as well as IFS network switches.

#### **User-friendly interface**

TruVision Navigator brings together video monitoring, TruPortal access control and IFS® network switches into one centralized interface. Robust and easy to use, the interface's key features include up to 10 video tabs, custom views, facility/campus maps, live event monitoring, video playback and 360° camera de-warping.