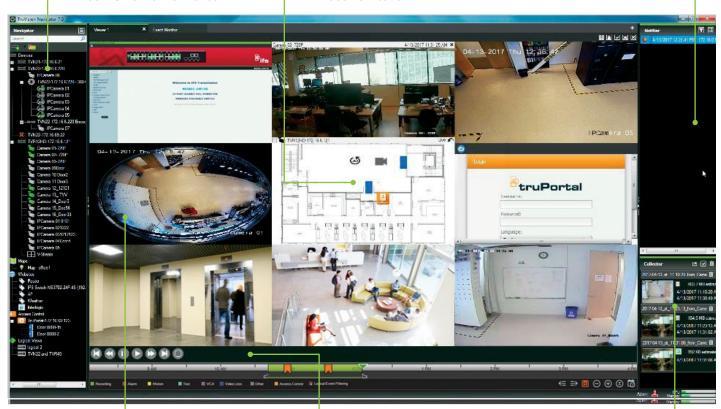

#### **TruVision Navigator**

Provides quick access to TruVision video cameras and recorders, TruPortal access control panels and doors as well as IFS network switches.

#### Facility/Campus Maps

Import facility/campus maps and easily add TruVision cameras or TruPortal panels and doors. Link cameras to doors to automatically receive event monitor video verification.

#### **Notifier**

Provides real-time. color-coded video event notification and TruPortal alarm events.

#### Viewer

View live and recorded video selected from the device, Notifer or Collector with up to 10 detachable video viewing tabs. The event monitor window provides color coded indications and live video during an alarm. Users can easily setup individual video viewing tiles for sequencing of multiple cameras for easy monitoring.

#### **Video Playback Controls**

Easily play, pause, rewind, scrub and bookmark video recordings with controls and timeline.

Collector

Acts as a holding repository for video segments, snapshots and local recordings ready for export.