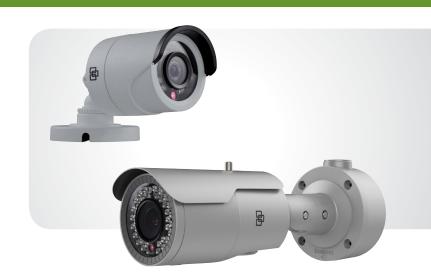

# HD-TVI Analog Bullet Cameras

3MPx Resolution Cameras

## **OVERVIEW**

The TruVision® HD-TVI Bullet Cameras by Interlogix deliver cost effective surveillance with 3MPx resolution HD-TVI technology over existing coaxial cable. The 3MPx HD-TVI cameras must be used with a 3MPx (or higher) resolution HD-TVI DVR and will not function in TVI mode on a lesser TVI Recorder. The bullet camera model also offers a familiar form factor that features a pre-installed wall mount with cable management and is IP66 rated for outdoor installation.

With the ability to see in low-light conditions, the HD-TVI Bullet Cameras provide color images by day and black-and-white images in night-time applications (in conjunction with IR illumination). Ideal for new or existing projects, the HD-TVI Bullet Cameras are quick and easy to install and can help users stay within budget contraints without compromising security needs.