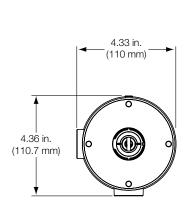

| Humidity<br>(non-condensing)       | <90%                                                  |                                                                                                      |
|                       | Environmental Rating               | IP66                                                  |                                                                                                      |
| Regulation            | Compliance                         | FCC, CE, UL, WEEE, RoHS, REACH                        |                                                                                                      |

# **Dimensional Diagrams**

## TVB-4407, TVB-2407 Fixed Bullet Camera



## TVB-4408, TVB-2408 Motorized Varifocal Bullet Camera (back box included)







# HD-TVI Analog Bullet Cameras

3MPx Resolution Cameras

## **Ordering Information**

| TruVision® HD-TVI Analog Bullet Camera, 3MPx (use with 3MPx or higher TVI Recorders), 3.6mm Lens, True D/N, WDR, 20m IR, Dual Output 960H Monitor or HD-TVI, Coax OSD Control, 12VDC, IP66, NTSC                            |  |  |  |
|-----------------------------------------------------------------------------------------------------------------------------------------------------------------------------------------------------------------------------|--|--|--|
| TruVision HD-TVI Analog Bullet Camera, 3MPx (use with 3MPx or higher TVI Recorders), 2.8~12mm Motorized Lens, True D/N, WDR, 40m IR, Dual Output 960H Monitor or HD-TVI, Coax & Button OSD Control, 12VDC/24VAC, IP66, NTSC |  |  |  |
| PAL