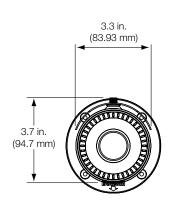

# **Dimensional Diagrams**

## TVB-4408, TVB-2408 Motorized Varifocal Bullet Camera (back box included)