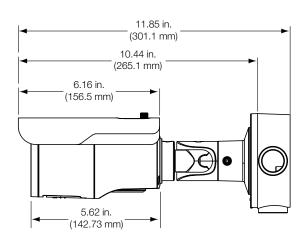

# **Dimensional Diagrams**

## TVB-4408, TVB-2408 Motorized Varifocal Bullet Camera (back box included)