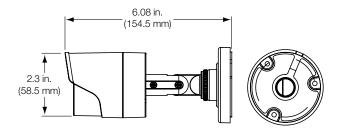

|
|                       | Humidity<br>(non-condensing)       | <90%                                                  |                                                                                                      |
|                       | Environmental Rating               | IP66                                                  |                                                                                                      |
| Regulation            | Compliance                         | FCC, CE, UL, WEEE, RoHS, REACH                        |                                                                                                      |

# **Dimensional Diagrams**

## TVB-4407, TVB-2407 Fixed Bullet Camera



## TVB-4408, TVB-2408 Motorized Varifocal Bullet Camera (back box included)







# HD-TVI Analog Bullet Cameras

3MPx Resolution Cameras

## **Ordering Information**

| TruVision® HD-TVI Analog Bullet Camera, 3MPx (use with 3MPx or higher TVI Recorders), 3.6mm Lens, True D/N, WDR, 20m IR, Dual Output 960H Monitor or HD-TVI, Coax OSD Control, 12VDC, IP66, NTSC                            |  |  |  |
|-----------------------------------------------------------------------------------------------------------------------------------------------------------------------------------------------------------------------------|--|--|--|
| TruVision HD-TVI Analog Bullet Camera, 3MPx (use with 3MPx or higher TVI Recorders), 2.8~12mm Motorized Lens, True D/N, WDR, 40m IR, Dual Output 960H Monitor or