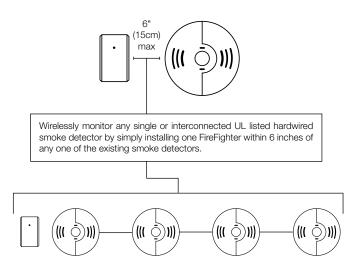

#### **OVFRVIFW**

FireFighter™ from Interlogix is an easy and cost-effective solution to connect existing smoke detectors to alarm systems wirelessly. FireFighter's unique technology monitors the alarm activity of existing UL smoke detectors. When an alarm is detected, a wireless signal is sent to the control panel which in turn notifies the central monitoring station. With interconnected hardwired smoke detectors found in most homes today, only one FireFighter is needed to monitor these detectors.

## **Specifications**

| Compatibility               | Any UL smoke detector including interconnected smoke detectors |
|-----------------------------|----------------------------------------------------------------|
| Frequency                   | 319.5MHz                                                       |
| Battery                     | 3V lithium CR123A                                              |
| Battery Life                | 4 years                                                        |
| Detection Distance          | 6 in. (15cm) max                                               |
| Operating Temperature       | 32°F (0°C) to 120°F (49°C)                                     |
| Operating Humidity          | 5-95% RH non condensing                                        |
| Supervisory signal interval | 64 min. (approx.)                                              |
| Dimensions (WxHxD)          | 1.6 x 2.9 x 0.0 in. (4.1 x 7.3 x 0.0 cm)                       |
|                             |                                                                |