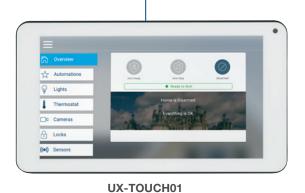

#### UltraSync 7" TouchScreen

Use up to four touchscreens to control your system from multiple locations throughout your property.