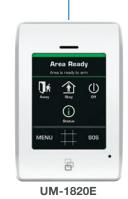

rypted bus capable of expanding up to 2,600 ft.

**Zone Expansion –** Increase your number of hardwired security and life safety sensors.

**Relay Expansion –** Add relay output control to your system.

**Z-Wave® Expansion –** Control Z-Wave lights, thermostats, door locks and other appliances, all from the UltraSync touchscreen or mobile app.

Wireless Expansion - Enable wireless sensors and keyfob capabilities.

#### **CPU** Module

The heart of every UltraSync™ Modular Hub system

#### Keypads

Enjoy complete control through an intuitive interface.

#### UltraSync 7" TouchScreen

Use up to four touchscreens to control your system from multiple locations throughout your property.

#### **UltraSync Modular TouchScreen**

Enjoy simple, fingertip control with a 3.5" colored touchscreen.







UM-PE

UM-50

ultraSync



Each enclosure includes DIN rails for mounting the CPU and expansion modules, integrated cable management and room to install up to two back-up batteries.

**UM-CM** 

In the event of main AC power failure, a rechargeable battery provides uninterrupted power.

RS-3250

| Part Number | Capacity       |
|-------------|----------------|
| 60-681      | 4 Amp hours    |
| 60-680      | 7 Amp hours    |
| 60-781      | 17.2 Amp hours |

## The UltraSync<sup>™</sup> Modular Hub Scalable, Customizable Security

The UltraSync Modular Hub brings together multiple components to create a flexible and scalable intrusion system that meets today's demanding requirements for residential and commercial applications. Compatible with both UltraSync Smart Business and UltraSync