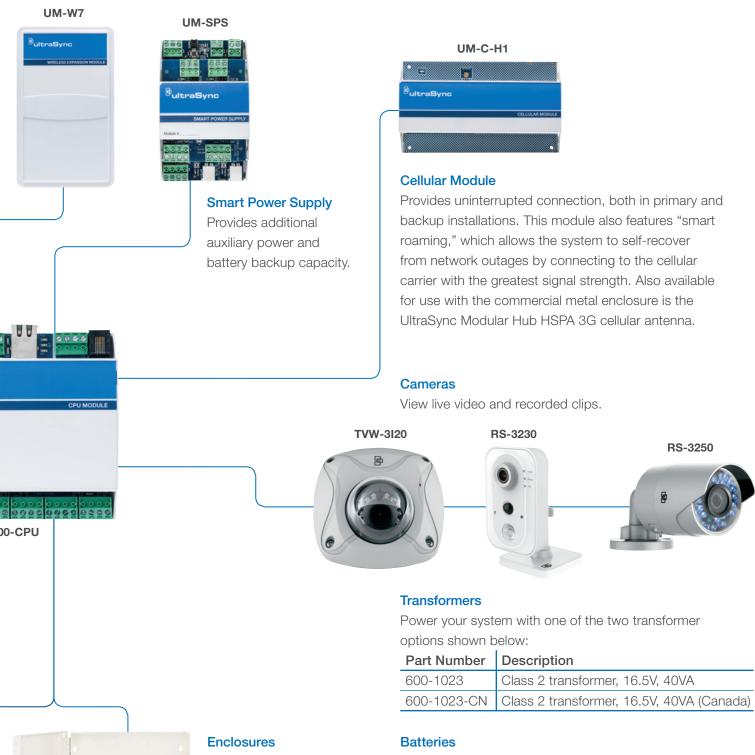

#### **Expansion Modules**

Add the functions you need and eliminate those you don't. Expansion modules make it easy to add capabilities without having to upgrade your entire system. Connect up to 64 devices on an encrypted bus capable of expanding up to 2,600 ft.

**Zone Expansion –** Increase your number of hardwired security and life safety sensors.

**Relay Expansion –** Add relay output control to your system.

**Z-Wave® Expansion –** Control Z-Wave lights, thermostats, door locks and other appliances, all from the UltraSync touchscreen or mobile app.

Wireless Expansion - Enable wireless sensors and keyfob capabilities.

#### **UltraSync Modular TouchScreen**

Enjoy simple, fingertip control with a 3.5" colored touchscreen.

UM-PE

UM-50

ultraSync

Each enclosure includes DIN rails for mounting the CPU and expansion modules, integrated cable management and room to install up to two back-up batteries.

**UM-CM** 

In the event of main AC power failure, a rechargeable battery provides uninterrupted power.

RS-3250

| Part Number | Capacity       |
|-------------|----------------|
| 60-681      | 4 Amp hours    |
| 60-680      | 7 Amp hours    |
| 60-781      | 17.2 Amp hours |