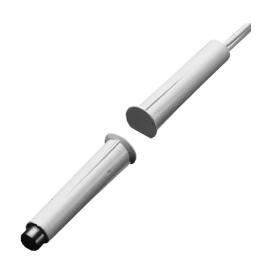

## 1015 recessed magnetic contact

recessed press fit magnetic contact with wire leads 1/4 in. dia.

The 1015 magnetic contact is designed with a flat side on the surface of the contact, which allows a flush fit on narrow surfaces.

This contact is recommended for use with casement windows, awning windows, and other areas where the contact must recess and fit into a narrow surface. It installs quickly in a 1/4-inch diameter hole. Small fins on the housing of the magnet and switch eliminate the need for glue.

- Press fit design makes installation easy no screws or glue needed
- Attractive, added security of recessed mounting
- Flat-sided head for use in limited spaces
- 1/4-inch diameter