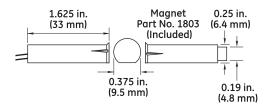

## Specifications

| Voltage:                  | 100 VAC/VDC max.                                                                    |
|---------------------------|-------------------------------------------------------------------------------------|
| Current:                  | 0.5 A max.                                                                          |
| Power:                    | 7.5 W max.                                                                          |
| Loop type:                | Closed                                                                              |
| Electrical configuration: | Normally open                                                                       |
| Gap distance:             | Up to 3/8 in.                                                                       |
| Lead type:                | 1 ft. #22 wire                                                                      |
| Dimensions:               | 1.625 in. L x 0.25 in. dia. (33 x 6.4 mm) with a 3/8 in. dia. (9.5 mm) tapered head |
| Housing:                  | Flame retardant ABS plastic                                                         |
| Color:                    | White                                                                               |
| Regulatory:               | UL, CUL                                                                             |