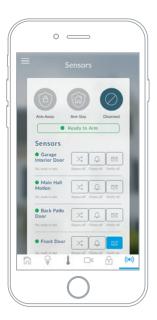

### **UltraSync App**

The UltraSync app provides quick and convenient access to your whole system, from virtually anywhere. Available for iOS and Android™ devices, the app turns your smartphone or tablet into a home control center in the palm of your hand.