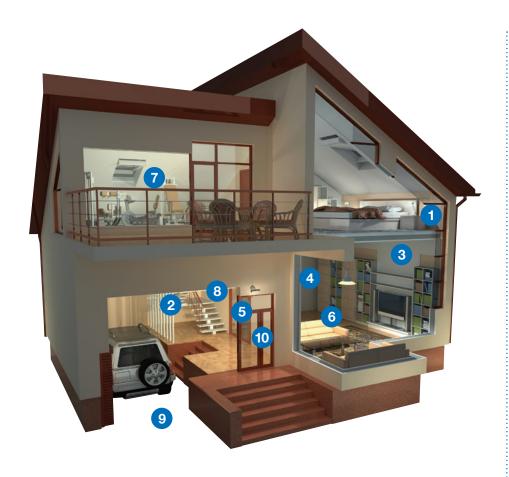

#### 1. Carbon Monoxide Detectors

Protect your family throughout your home from deadly carbon monoxide gas.

#### 2. Motion Detectors

Feel even safer with added security from advanced motion sensors. For example, you can receive a push notification from the app when a sensor has been triggered.

#### 3. Smoke and Heat Detectors

Protect your family with one of the easiest ways to keep them safe from smoke and fire.

#### 4. Self-contained Hub

Provides a single, convenient access point for the whole home security system.

#### 5. Door/Window Sensors

Know immediately if a door or window has been opened.

#### 6. Smart Devices

Remotely manage home systems like Z-wave® lights, appliances, garage doors and thermostats, including Carrier's COR™ thermostat.

#### 7. Sensors

Respond to situations quickly with sensors that detect environmental hazards, flood or freezing situations, breaking glass, and rising heat/smoke.

#### 8. Video Cameras

Indoor and outdoor video cameras monitor remote and sensitive areas to provide another layer of security.

#### 9. Keyfobs

Be in control with this small, powerful touch pad that acts like an electronic key to arm and disarm your security system.

#### 10. Door Locks

Advanced technology allows you to remotely lock and unlock your doors using a smartphone or Web-enabled handheld device.