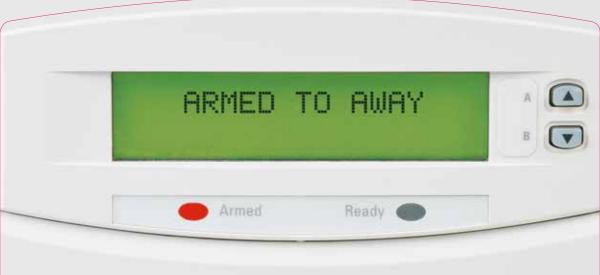

## Customized, comprehensive security.

Concord® control panels display messages in a large and easy-to-see LCD window for simple, intuitive control of Concord Express, Concord 3, Concord Ultra and Concord 4 products.

- Large display provides easy-to-read messages that indicate the current status of the system
- Improved backlighting of display and keys for better visibility
- Stand-alone panic and arming keys
- Traditional design to blend with any décor
- Easy to install
- The touchpad includes police, fire, and auxiliary panic buttons that can be activated any time
- Built-in speaker provides alarm, status, and button-press sounds