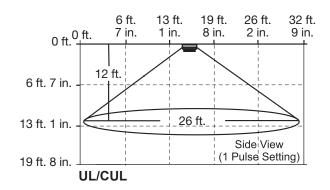

#### **Specifications**

| Description                       | 6530UCM                                               |
|-----------------------------------|-------------------------------------------------------|
| Detection Range (UL/CUL approved) | coverage diameter of 26 ft. at 12 ft. mounting height |
| Optics                            | Fresnel lens                                          |
| Power Supply                      | 9 to 15 VDC                                           |
| Current Consumption               | 8.7 mA                                                |
| Alarm Relay                       | <24 VDC, 50mA, NC                                     |
| Tamper Relay                      | <24 VDC, 50mA, NC                                     |
| Target Speed Range                | 1 ft./s to 10 ft./s (30cm/s to 3m/s)                  |
| Dimensions (diameter x H)         | 4.57" diameter x 1.30" H (116 x 33 mm)                |
| Weight                            | 3.5 oz. (98g)                                         |
| Ambient Conditions                | 14°F to 130°F (-10 to +55°C)                          |
| Relative Humidity                 | max. 95%                                              |

### **Dimensional and Coverage Diagrams**