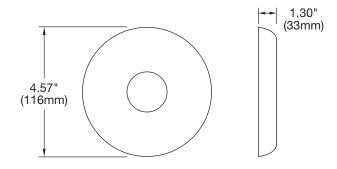

#### **Specifications**

| Description                       | 6530UCM                                               |
|-----------------------------------|-------------------------------------------------------|
| Detection Range (UL/CUL approved) | coverage diameter of 26 ft. at 12 ft. mounting height |
| Optics                            | Fresnel lens                                          |
| Power Supply                      | 9 to 15 VDC                                           |
| Current Consumption               | 8.7 mA                                                |
| Alarm Relay                       | <24 VDC, 50mA, NC                                     |
| Tamper Relay                      | <24 VDC, 50mA, NC                                     |
| Target Speed Range                | 1 ft./s to 10 ft./s (30cm/s to 3m/s)                  |
| Dimensions (diameter x H)         | 4.57" diameter x 1.30" H (116 x 33 mm)                |
| Weight                            | 3.5 oz. (98g)                                         |
| Ambient Conditions                | 14°F to 130°F (-10 to +55°C)                          |
| Relative Humidity                 | max. 95%                                              |

### **Dimensional and Coverage Diagrams**