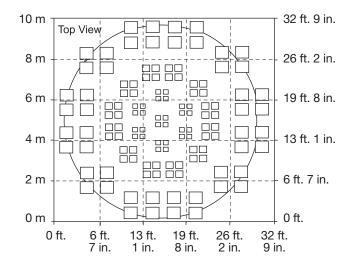

#### **Specifications**

| Description                       | 6530UCM                                               |
|-----------------------------------|-------------------------------------------------------|
| Detection Range (UL/CUL approved) | coverage diameter of 26 ft. at 12 ft. mounting height |
| Optics                            | Fresnel lens                                          |
| Power Supply                      | 9 to 15 VDC                                           |
| Current Consumption               | 8.7 mA                                                |
| Alarm Relay                       | <24 VDC, 50mA, NC                                     |
| Tamper Relay                      | <24 VDC, 50mA, NC                                     |
| Target Speed Range                | 1 ft./s to 10 ft./s (30cm/s to 3m/s)                  |
| Dimensions (diameter x H)         | 4.57" diameter x 1.30" H (116 x 33 mm)                |
| Weight                            | 3.5 oz. (98g)                                         |
| Ambient Conditions                | 14°F to 130°F (-10 to +55°C)                          |
| Relative Humidity                 | max. 95%                                              |

### **Dimensional and Coverage Diagrams**