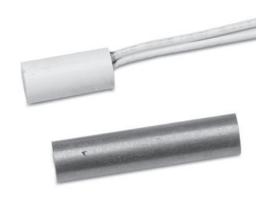

### 1058 series recessed magnetic contacts

recessed stubby magnetic contacts with wire leads 1/4 in. dia.

The 1058 series of magnetic contacts is designed for tight-fitting installations. The 1/4-inch diameter makes the contacts perfect for applications such as casements or awning-style windows and security screens.

The contacts can be either recessed or surface mounted in window frame channels, and are difficult to detect in recessed door applications.

Each contact includes a hermetically sealed reed switch that is potted in the housing.