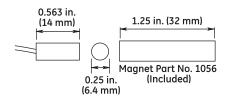

### **Specifications**

| Voltage:                  | 100 VAC/VDC max.                          |
|---------------------------|-------------------------------------------|
| Current:                  | 0.5 A max.                                |
| Power:                    | 7.5 W max.                                |
| Loop type:                | Closed                                    |
| Electrical configuration: | Normally open                             |
| Gap distance:             | Up to 1/2 in.                             |
| Lead type:                | 1 ft. #22 wire                            |
| Dimensions:               | 0.563 in. L x 0.25 in. dia. (14 x 6.4 mm) |
| Housing:                  | Flame retardant ABS plastic               |
| Colors:                   | White, mahogany brown                     |
| Regulatory:               | UL                                        |
|                           |                                           |