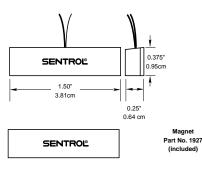

## 1035, 1035W, 1037W

Determine the positions of contact and magnet. Clean surface with alcohol before attaching contact and magnet (this will improve the adhesion of the urethane foam to the surface). Remove protective backing from foam strip, press contact and magnet firmly to surface.

## **UL Specifications** \*\* European Union Specifications: 48 VAC/DC Max., 0.5 Amp

| Part<br>Number | Lоор<br>Туре   | Electrical<br>Configuration | Gap Distance* |
|----------------|----------------|-----------------------------|---------------|
| 1035           | Closed         | N/O                         | 5/8"          |
| 1035W          | Closed         | N/O                         | 1"            |
| 1037W          | Open or Closed | SPDT                        | 1"            |